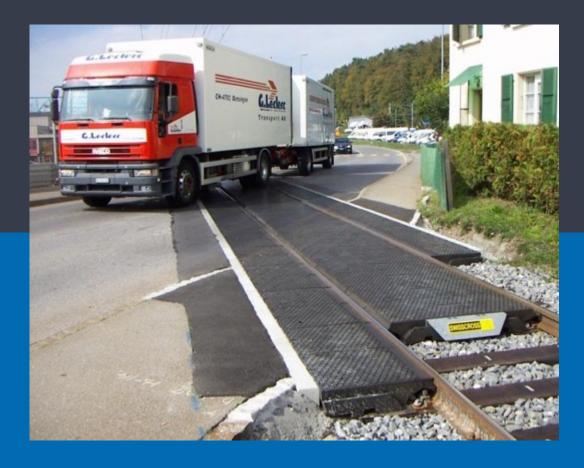

# Infrastructure Level crossing

**Products and applications** 

### Swisscross<sup>®</sup> RUBE | Rubber-Concrete

Licensed in: Switzerland, France