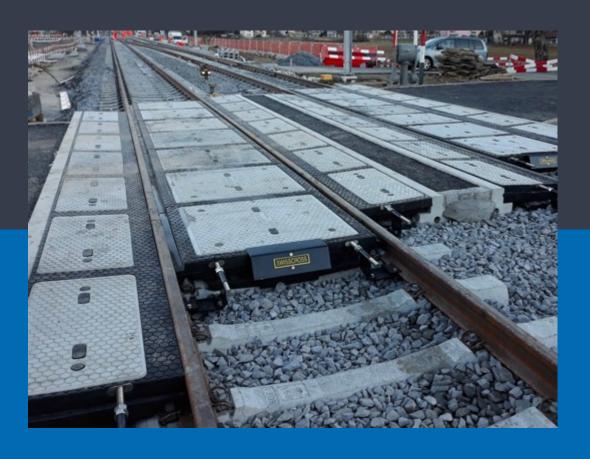

# Infrastructure Level crossing

**Products and applications** 

### Swisscross<sup>®</sup> RUBE | Rubber-Concrete

Licensed in: Switzerland, France